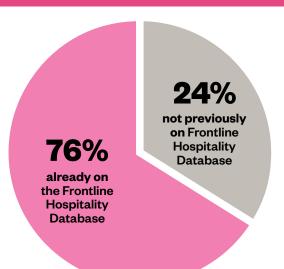

# Hospitality Candidate Insights

Who did we place more of: new candidates or known candidates?

Our Database helps us to stay connected with our candidates as they grow throughout their career. The long-term relationship that we build help us to discover unseen opportunities.