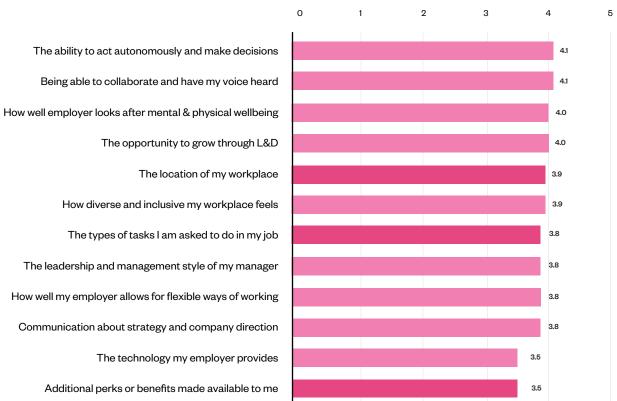

# Priorities that hospitality workers need to feel good at work

Unlike other sectors, hospitality workers place significant importance on how they get their job done, hence why they have one of the highest scores for 'ability to act autonomously' and 'being able to collaborative and have voice heard'. Their priorities are indicative of younger generations who make up a significant proportion of hospitality employees which is why another highly ranked priority is 'diverse and inclusive' as well as 'perks and benefits'.

## Top priorities for candidates (Out of 5)

# Overview

**'Being able to collaborate'** is a key priority for hospitality workers, ranking higher than all sectors: **4.1 out of 5**.

These workers are typically Gen Z and Gen Y and so 'diversity and inclusivity' rank high compared with other sectors: **3.9 out of 5**.

Although the lowest score, 'perks and benefits' are still important to hospitality workers given the ongoing disputes around fair pay: 3.5 out of 5.