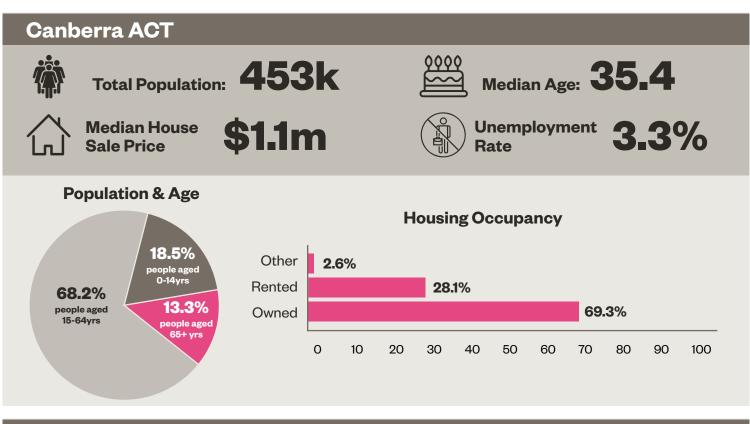

# ACT & Southern NSW

## **Agency Contact Details**

Jonathan Andrade
Agency Owner
+61 2 6230 1170
canberra@frontlinehospitality.com.au

# Local Insights

On the NSW South Coast there are positions paying \$15-20k above the pre-2020 salaries and this is due to a number of factors including inflation, lack of staff, lack of accommodation and any other external factors affecting the coast. Canberra has businesses paying slightly more however this is also due to the extra hours being worked due to a lack of staff.

ACT & Southern NSW are heavily reliant on skilled migration and unfortunately the backlog the government is dealing with is just not moving quick enough. Businesses who are starting to offer sponsorship & accommodation more importantly are securing staff quicker than most but still not quickly by any means.