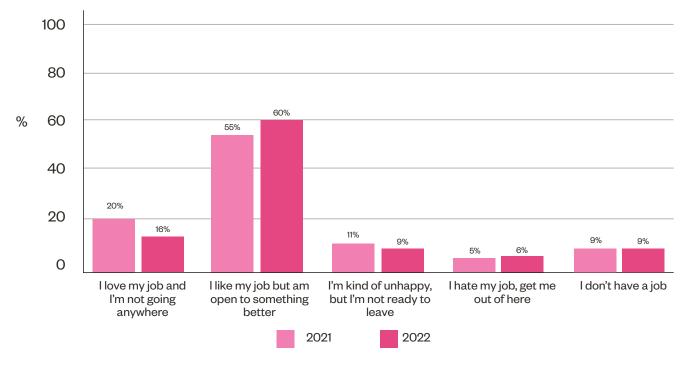

# How hospitality employees feel about their job

The hospitality sector is not in good shape due to the fact that a lot of available workers are not here and for those that are, there are thousands of positions open but no workers to fill the roles. A combination of pay, legalities but also poor brand image is causing much of the damage. Workers need to feel like they are being paid fairly and that they are not being over-worked. Hospitality employees have the lowest levels of 'love my job' across sectors, but interestingly have the highest level of 'like my job' but this most likely is a function of workers now being more 'open' to other possibilities.