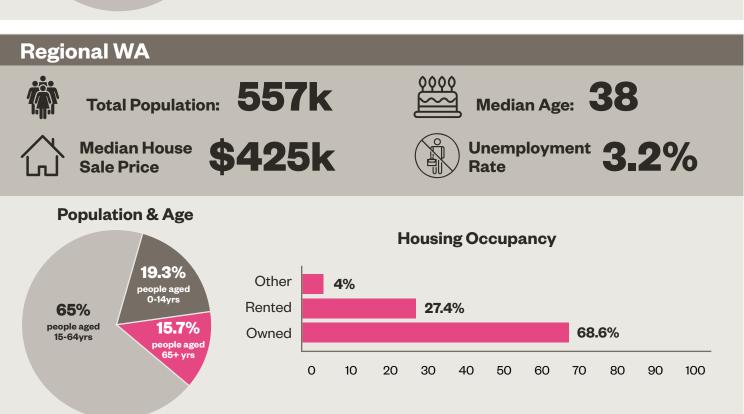

hit and have had to offer higher than industry standard salaries along with free accommodation and travel expenses to attract quality candidates.

The hospitality industry has also lost many workers to other industries and in particular the mining industry with the offer of long-term employment and high salaries. Country areas have been hit especially hard with the lack of Working Holiday Visa workers who made up a significant proportion of casual workers during the busier seasons.

## Local Snapshot 2022

#### **Greater Perth** Median Age: 37.6 Total Population: 2.2m Unemployment 3.2% \$550k **Median House** Sale Price Rate **Population & Age Housing Occupancy** 19.1% Other 2% people aged 0-14yrs 65.4% Rented 28.6% 15.4% people aged Owned 69.4% 15-64yrs 0 10 20 30 40 50 60 70 80 90 100



Source: www.abs.gov.au

| ROLE TITLE               | LOWER<br>QUARTILE | MEDIAN | UPPER<br>QUARTILE |
|--------------------------|-------------------|--------|-------------------|
| REGISTERED CLUB          |                   |        |                   |
| General Manager          | \$90k             | \$120k | \$160k            |
| Human Resources Manager  | \$80k             | \$85k  | \$90k             |
| Operations Manager       | \$80k             | \$85k  | \$95k             |
| Duty Manager             | \$68k             | \$72k  | \$78k             |
| Bistro Manager           | \$68k             | \$72k  | \$78k             |
| Functions Manager        | \$75k             | \$80k  | \$90k             |
| F&B Supervisor           | \$65k             | \$68k  | \$72k