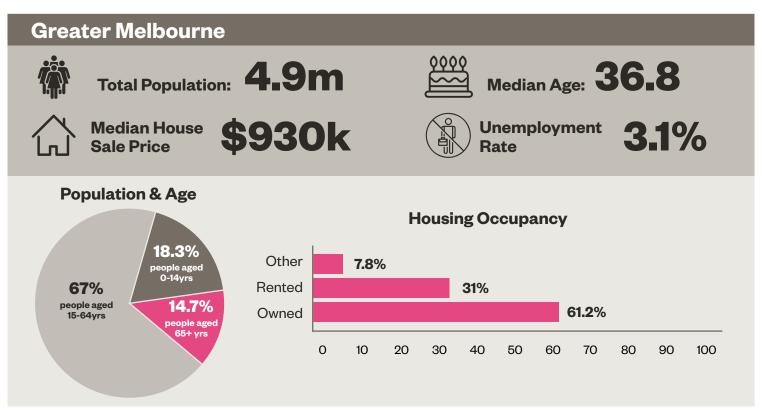

# Melbourne, VIC

## **Agency Contact Details**

Sarah Vockler
Agency Owner
+61 3 9108 4213
melbourne@frontlinehospitality.com.au

# Local Insights

The hospitality market has shifted significantly post COVID and we have seen quite an increase in salaries across the board. Senior Management and Chef positions have increased by 10-15k annually.

Due to the pandemic a big portion of hospitality professionals shifted industries for financial and job security which left business struggling for staff. Followed by inflation which has put the industry under more stress.

Employees are looking for more work life balance, a high level of job and financial security and less hours. With the high number of positions available, candidates have more control on the market.

Employers need to ensure they are retaining their staff long term. It is key to ensure employees wellbeing and a positive workplace culture is a priority. Ideally employers should be ensuring they are offering salary packages that match the market trends and additional incentives that encourage staff to want to stay with their company long term.

Melbourne has had the highest unemployment rate compared to other states in Australia over the last few years. With such a high demand for staff in the industry at present, hospitality businesses need put their employees needs at the forefront. Employers should be constantly reviewing salaries and also consider looking at overseas candidates or offering sponsorships. Candidates want the opportunity to upskill, progress and have a supportive culture. Listening to the needs of employees is key.

# Local Snapshot 2022

Source: www.abs.gov.au