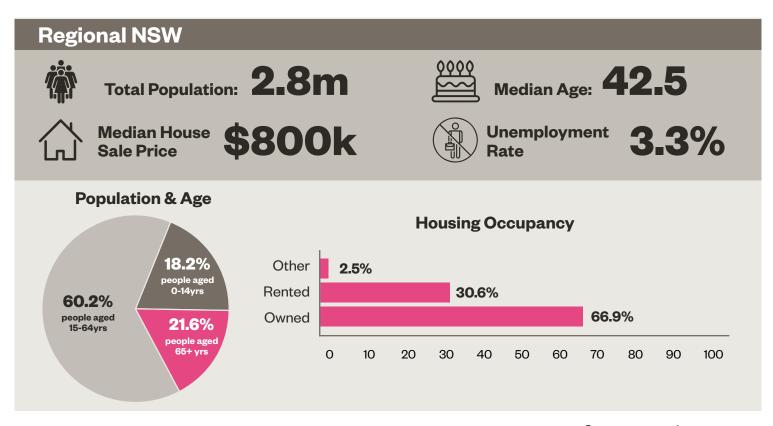

# ACT & Southern NSW

## **Agency Contact Details**

Jonathan Andrade
Agency Owner
+61 2 6230 1170
canberra@frontlinehospitality.com.au

# Local Insights

On the NSW South Coast there are positions paying \$15-20k above the pre-2020 salaries and this is due to a number of factors including inflation, lack of staff, lack of accommodation and any other external factors affecting the coast. Canberra has businesses paying slightly more however this is also due to the extra hours being worked due to a lack of staff.

ACT & Southern NSW are heavily reliant on skilled migration and unfortunately the backlog the government is dealing with is just not moving quick enough. Businesses who are starting to offer sponsorship & accommodation more importantly are securing staff quicker than most but still not quickly by any means.

For employers, before you start the recruitment process have a clear picture in mind of what you're after, what you can offer and what you are flexible with for both. If you interview someone who is a fantastic fit but doesn't tick all the boxes - great! Adjust your boxes to work with the employee. If you've met someone who is keen and ready to start work. Great! You've already got a clear picture of what you have in mind so you can move quickly. Don't delay in this market and don't say no if they're not "perfect." Perfect doesn't exist in this world.

A majority of the people in the workforce are adults and want to be treated as such. Have open conversations, understand that people have lives outside of work, be accepting of unconventional hires.

Focus on the people and the numbers will come.