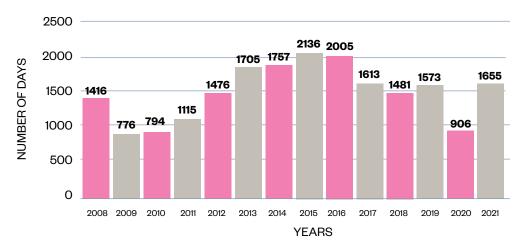

## **Number of Jobs Listed Each Year**

Did you

know?

of placed hospitality candidates applied for the role that they

That is **92.6%** 

were placed in

of hospitality candidates that apply for jobs with us, who we find another role that's more suitable