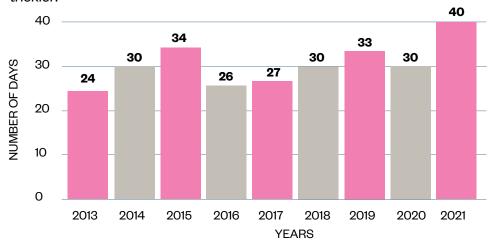

## **Average Number of Days from Job Listing to Placement**

Across the Frontline group, the length of time between a job listing to placement has increased 20% YoY showing that filling jobs has become trickier!