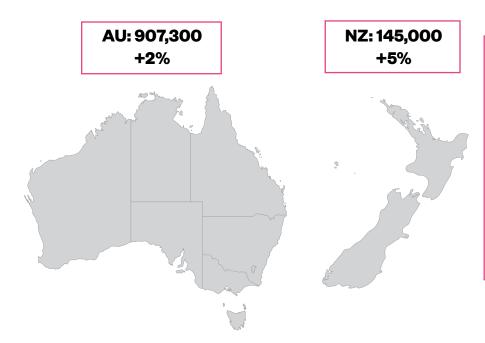

## **Growing Workforce to Keep Up with Demand**

Workforce Employed in the Hospitality Sector \*

|     | BY STATE |      |
|-----|----------|------|
|     | BYSIAIE  |      |
|     | I        | YoY  |
| NSW | 286,600  | +10% |
| VIC | 224,100  | +1%  |
| QLD | 198,800  | -5%  |
| SA  | 53,200   | -9%  |
| WA  | 101,700  | +11% |
| TAS | 21,600   | -13% |
| NT  | 9,700    | +2%  |
| ACT | 11,700   | -11% |
|     | l        | I    |

\*Australia - May 2022 https://www.abs.gov.au/ New Zealand - https://www.stats.govt.nz/