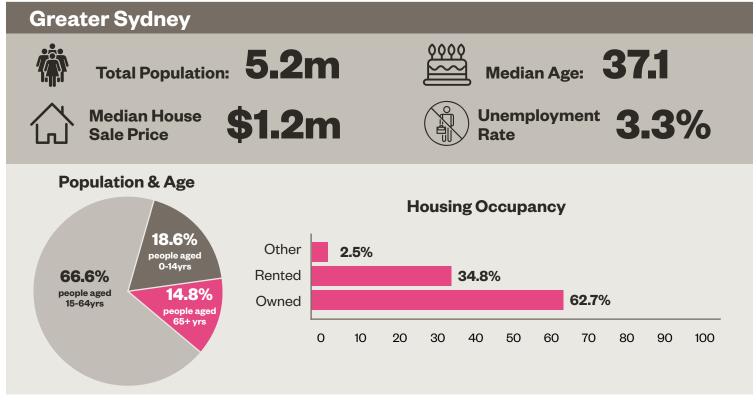

| \$110k | \$130k            |



## Sydney, NSW

**Agency Contact Details** 



Stephen McGuire
Agency Owner
+61 2 8016 5430
sydney@frontlinehospitality.com.au

## Local Insights

Staff shortages across the industry has had a major impact as many who worked in the industry have left the country without government support as well as many leaving the industry all together after several lockdowns

Our advice for employers is to focus on your community and culture. Understand that your staff have a life and rotate quality of life like weekends and holidays off. There has been a greater demand for this work life balance, with some of our clients offering 4 day work weeks, rotating weekends off as well as much more acknowledgement of work and accomplishment.

## Local Snapshot 2022



Source: www.abs.gov.au

| SALANT NANGLIN ADD \$ 000'S |                   |        |                   |
|-----------------------------|-------------------|--------|-------------------|
| ROLE TITLE                  | LOWER<br>QUARTILE | MEDIAN | UPPER<br>QUARTILE |
| REGISTERED CLUB             |                   |        |                   |
| General Manager             | \$130k            | \$180k | \$208k            |
| Gaming Executive            | \$95k             | \$130k | \$170k            |
| Human Resources Manager     | \$110k            | \$130k | \$160k            |
| Gaming Manager              | \$80k             | \$100k | \$140k            |
| Operations Manager          | \$95k             | \$110k | \$130k            |
| Duty Manager                | \$75k