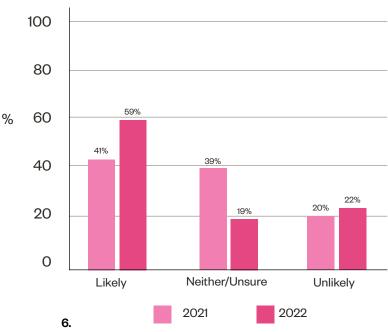

How likely hospitality employees are to leave their job in the

next 12 months

It is hardly surprising that this sector has the highest proportion of workers (around half) who are likely to leave their job in the next 3 months. Over the longer term, around 6 in 10 hospitality employees say they will likely leave their job in the next 12 months. As with Retail, this could be the transient nature of the sector and could also be seen as a positive as it allows for greater agility.