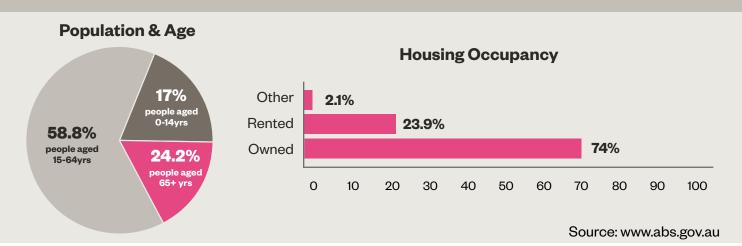

# Local Snapshot 2022

Source: www.abs.gov.au

| ROLE TITLE               | LOWER<br>QUARTILE | MEDIAN | UPPER<br>QUARTILE |
|--------------------------|-------------------|--------|-------------------|
| REGISTERED CLUB          |                   |        |                   |
| General Manager          | \$120k            | \$260k | \$400 k           |
| Gaming Executive         | \$120k            | \$210k | \$300k            |
| Human Resources Manager  | \$100k            | \$150k | \$200k            |
| Gaming Manager           | \$100k            | \$175k | \$250k            |
| Operations Manager       | \$90k             | \$105k | \$120k            |
| Duty Manager             | \$75k             | \$88k  | \$100k            |
| Bistro Manager           | \$65k             | \$75k  | \$85k             |
| Functions Manager        | \$65k             | \$75k  | \$85k             |
| F&B Supervisor           | \$60k             | \$65k  | \$70k             |
| Chef - Executive         | \$110k            | \$135k | \$160k            |
| Chef - Head              | \$90k             | \$108k | \$125k            |
| Chef - Sous              | \$70k             | \$80k  | \$90k             |
| Chef - de Partie         | \$65k             | \$70k  | \$75k             |
| Chef - Demi              | \$60k             | \$65k  | \$70k             |
| Cook/Chef                | \$60k             | \$65k  | \$70k             |
| PUB                      |                   |        |                   |
| 2IC / Operations Manager | \$75k             | \$88k  | \$100k            |
| Assistant Manager        | \$65k             | \$73k  | \$80k             |
| Event Coordinator        | \$65k             | \$73k  | \$80k             |
| Duty Manager             | \$65k             | \$70k  | \$75k             |
| Supervisor               | \$60k             | \$64k  | \$68k             |
| Chef - Executive Group   | \$120k            | \$150k | \$180k            |
| Chef - Head              | \$90k             | \$108k | \$125k            |
| Chef - Sous              | \$75k             | \$80k  | \$85k             |
| Chef - de Partie         | \$65k             | \$70k  | \$75k             |
| Chef - Demi              | \$63k             | \$67   | \$70k             |
| Chef - Commis            | \$60k             | \$64k  | \$68k             |
| QSR / CAFÉ               |                   |        |                   |
| Area Manager             | \$80kk            | \$100k | \$120k            |
| Manager                  | \$65k             | \$75k  | \$85k             |
| Assistant Manager        | \$58k             | \$64k  | \$70k             |
| Shift Supervisor         | \$55k             | \$58k  | \$60k             |
| Barista                  | \$55k             | \$60k  | \$65k             |